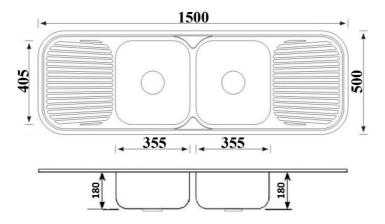

## **SPECIFICATIONS**

(All measurements are in millimeters)

**Description:** 

Double Bowl and Double Drainer

**Sink Dimensions:** 

1500 x 500 x 180mm

**Bowl Dimensions:** 

2 x ( 355 x 405 x 180)

Installation:

Top-mount.

Material:

0.8mm 304 grade Stainless Steel

**Tap Holes:** 

One tap hole

Outlet:

90mm chrome round basket wasteincluded.