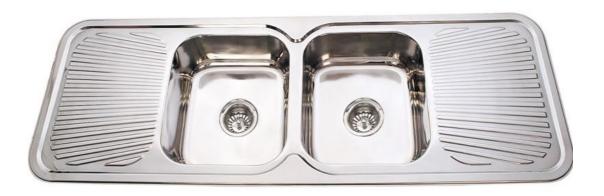

## **SPECIFICATIONS**

(All measurements are in millimeters)

**Description:** 

Double Bowl and Double Drainer

**Sink Dimensions:** 

1500 x 500 x 180mm

**Bowl Dimensions:** 

2 x ( 355 x 405 x 180)

Installation:

Top-mount.

Material:

0.8mm 304 grade Stainless Steel

**Tap Holes:** 

One tap hole

Outlet:

90mm chrome round basket wasteincluded.